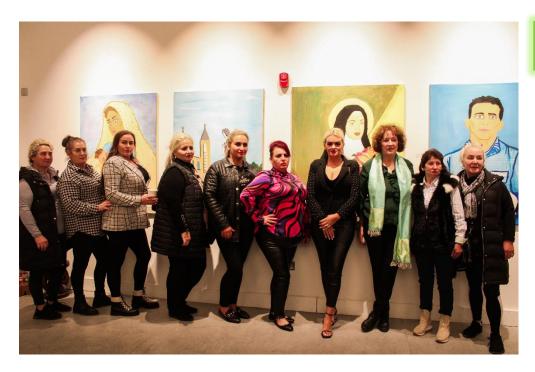

# **Successful Projects in 2022**

The Nightshift Play by Rosaleen McDonagh as part of the Cultural Action, Cultural Rights: A Foundation for Wellbeing project. Providing a positive impact on the Travelling Community

- Guth na Mincérí
- The Pisreóg Project
- Cultural Action, Cultural Rights: A Foundation for Wellbeing
- Travellers on Screen
- Through our Eyes

# Traveller Wellbeing through Creativity 2022 successful projects.

https://www.youtube.com/watch?v=NRT27SpziGs