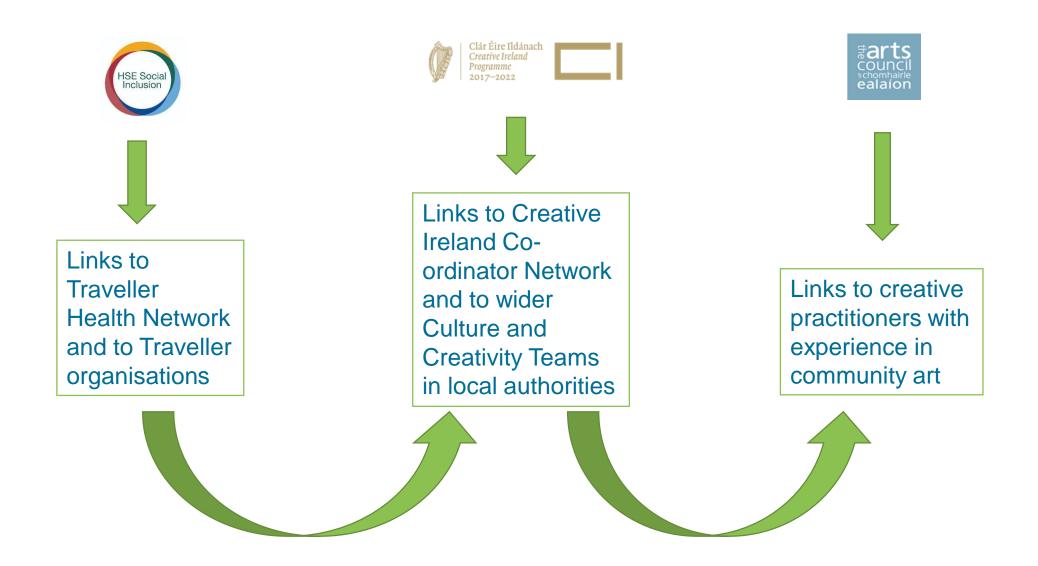

# Linking into support networks

## Who can apply?

- Traveller organisations across the Island of Ireland with experience in any of the following health/wellbeing/creativity/arts
- In 2023, in keeping with the Irish Government's Shared Island initiative, applications will be accepted from both Northern Ireland and the UK, working with Traveller organisations in the Republic of Ireland with experience in any of the following - health/wellbeing/creativity/arts
- Other interested and experienced artists/creative organisations
- Single organisations OR multiple organisations/individuals applying as a group with each partner bringing different skills/experience
- Lead applicant should not be a local authority but local authorities can be a supporting partner in a group application
- An application from an individual person applying without supporting partners can not be accepted